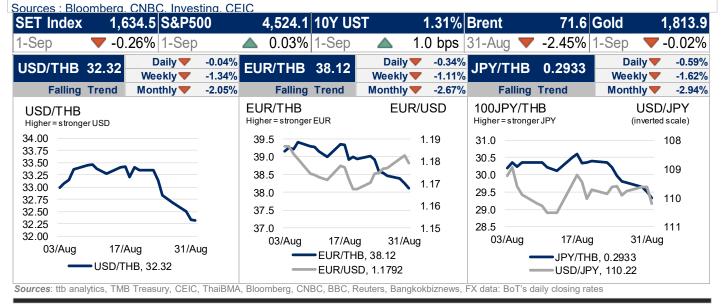

## Dollar Up, but "Big Miss" in U.S. Employment Data Caps Gains

The 10-year government bond yield (interpolated) on the previous trading day was 1.60, +1.50 bps. The benchmark government bond yield (LB31DA, 10.5 years) was 1.62, +2.00 bps. LB31DA could be between 1.58 -1.64. Meantime, the latest closed US 10-year bond yields was 1.31%, +1.00bps. USDTHB on the previous trading day closed around 32.35 Moving in a range from 32.32-32.47 this morning. USDTHB could be closed between 32.42-32.55 today. Meantime, The dollar was up on Thursday morning in Asia but remained near multi-week lows. However, disappointing U.S. employment data ahead of the latest U.S. jobs report, which is expected to guide the timing of the U.S. Federal Reserve's asset tapering timeline, capped gains for the U.S. currency.

Main Contributor Kantaphon Amornrat (66) 2 991111 ext. 5191, kantaphon.amo@ttbbank.com ttb analytics (tbanalytics@ttbbank.com Naris Sathapholdeja (66) 2 299 2494, naris.sat@ttbbank.com Kasem Harnchanpanich (66) 2 242 3265; kasem.har@ttbbank.com Supaporn Channarong (66) 2 242 3271, supaporn.cha@ttbbank.com www.tmbbank.com/analytics