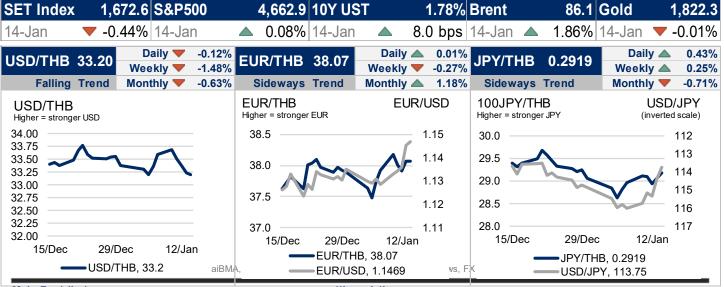

### Dollar finds a footing as traders brace for hawkish Fed

The 10-year government bond yield (interpolated) on the previous trading day was 2.09, +2.00 bps. The benchmark government bond yield (LB31DA, 9.8 years) was 2.10, +2.00 bps. LB31DA could be between 2.08-2.12. Meantime, the latest closed US 10-year bond yields was 1.78%, +8.00bps. USDTHB on the previous trading day closed around 33.22 Moving in a range from 33.21-33.29 this morning. USDTHB could be closed between 33.18-33.28 today. Meantime, The dollar clung to a late week bounce on Monday as investors braced for January's U.S. Federal Reserve meeting and raised bets it will chart a year ahead holding several rate hikes, while China surprised analysts with a benchmark cut.