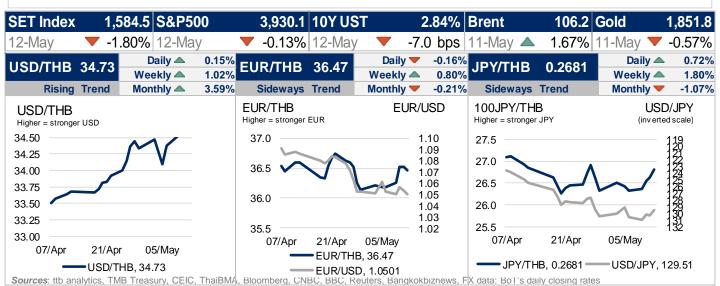

### Global growth worries send dollar to new 20-yr high

The 10-year government bond yield (interpolated) on the previous trading day was 3.39, -2.00 bps. The benchmark government bond yield (LB31DA) was 3.25, -5.00 bps. LB31DA could be between 3.30-3.35. Meantime, the latest closed US 10-year bond yields was 2.84%, -7.00bps. USDTHB on the previous trading day closed around 34.73 Moving in a range from 34.67-34.75 this morning. USDTHB could be closed between 34.65-34.85 today. The dollar climbed to a fresh 20-year high on Thursday as concerns persisted that central bank actions to drive down high inflation would crimp global economic growth, boosting the currency's safe-haven appeal.

Sources: Bloomberg, CNBC, Investing, CEIC