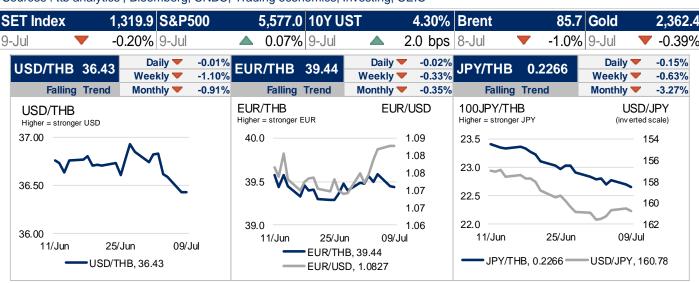

#### Dollar remained within a narrow range following Fed Chair Powell's remarks

The 10-year government bond yield (interpolated) on the previous trading day was 2.66, -0.58 bps. The benchmark government bond yield (LB346A) was 2.67, -2.00 bps. Meantime, the latest closed US 10-year bond yields was 4.30, +2.0 bps. USDTHB on the previous trading day closed around 36.43 moving in a range of 36.405 - 36.43 this morning. USDTHB could be closed between 36.30-36.55 today. The Dollar Index was firmer, albeit in a contained range on Tuesday, and peaked at 105.20, against an earlier trough of 104.95. The Greenback saw initial downside in response to a text release from Fed Chair Powell, but swiftly pared losses. The Euro marginally softened but retained the 1.0800 handle against the dollar as the latest ECB rhetoric provided little incrementally. The Japanese yen underperformed amongst its G10 FX peers, causing USD/JPY to rise back to the 161.00 level.