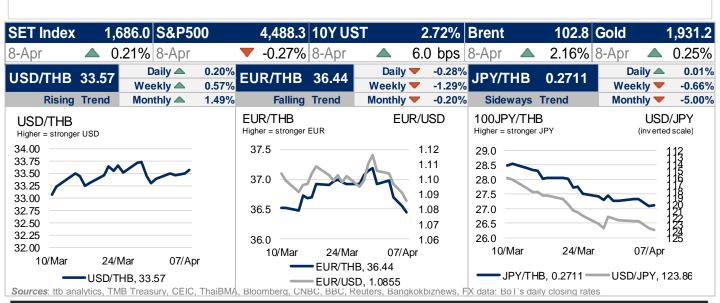

## Macron lead lends a hand to the euro ahead of ECB

The 10-year government bond yield (interpolated) on the previous trading day was 2.44, +0.70 bps. The benchmark government bond yield (LB31DA) was 2.38, +1.00 bps. LB31DA could be between 2.32-2.42. Meantime, the latest closed US 10-year bond yields was 2.72%, +6.00bps. USDTHB on the previous trading day closed around 33.57 Moving in a range from 33.55-33.65 this morning. USDTHB could be closed between 33.60-33.75 today. The euro made a firm start to the week on investor relief that incumbent Emmanuel Macron led first-round voting in the French presidential election, while other moves were slight ahead of central bank meetings in Europe, Canada and New Zealand. The euro briefly flickered as high as \$1.0955 in thin early hours of the Asia session, before settling about 0.15% higher than Friday's close at \$1.0890. It was also firmer on sterling and the ven.