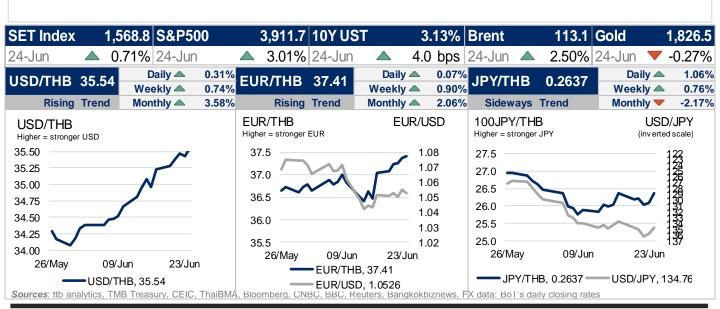

## U.S. dollar retreats as markets re-assess Fed rate path

The 10-year government bond yield (interpolated) on the previous trading day was 2.91, -0.65 bps. The benchmark government bond yield (LB31DA) was 2.84, +0.00 bps. LB31DA could be between 2.78-2.88. Meantime, the latest closed US 10-year bond yields was 3.13%, +4.00bps. USDTHB on the previous trading day closed around 35.54 Moving in a range from 34.40-35.50 this morning. USDTHB could be closed between 35.30-35.55 today. The U.S. dollar slipped on Friday and posted its first weekly decline this month, as traders pared back bets on where interest rates may peak and brought forward their outlook on the timing of rate cuts to counter a possible recession.