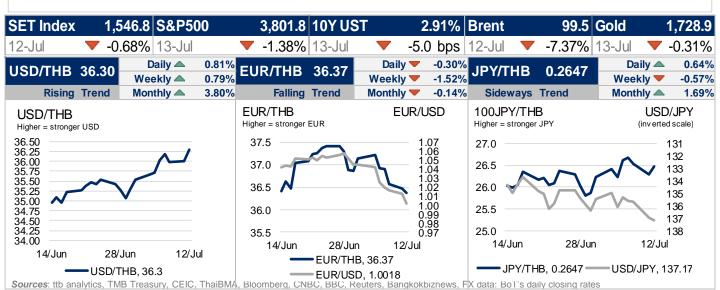

### Euro back above parity, dollar dips after inflation surges

The 10-year government bond yield (interpolated) on the previous trading day was 2.55, -6.00 bps. The benchmark government bond yield (LB31DA) was 2.46, -8.00 bps. LB31DA could be between 2.42-2.55. Meantime, the latest closed US 10-year bond yields was 2.91%, -5.00bps. USDTHB on the previous trading day closed around 36.30 Moving in a range from 36.15-36.30 this morning. USDTHB could be closed between 36.10-36.40 today. The dollar retraced from a 20-year high and the euro broke back above parity, following a brief dip below, after data on Wednesday showed U.S. consumer price inflation surged to a more than 40-year high in June. On Wednesday, The euro plunged to \$0.9998 against the greenback after the data, breaking below the \$1 level for the first time since December 2002, before bouncing back to last trade at \$1.0061. Traders ramped up bets after the inflation print that the U.S. central bank could raise rates by 100 basis points when it meets on July 26-27. A hike of at least 75 basis points is seen as almost certain.