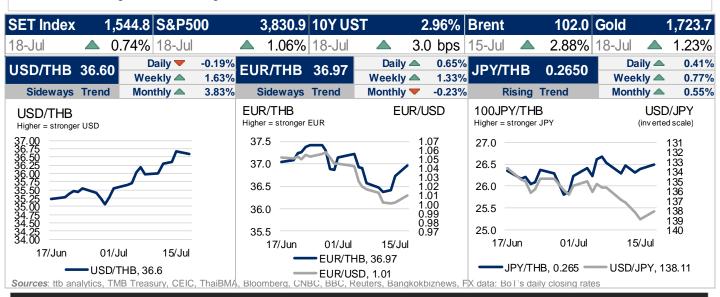

#### EURUSD remains depressed amid damp mood

The 10-year government bond yield (interpolated) on the previous trading day was 2.61, +1.00 bps. The benchmark government bond yield (LB31DA) was 2.52, +3.00 bps. LB31DA could be between 2.50-2.55. Meantime, the latest closed US 10-year bond yields was 2.96%, +3.00bps. USDTHB on the previous trading day closed around 36.63 Moving in a range from 36.53-36.65 this morning. USDTHB could be closed between 36.00-36.30 today. The dollar retraced from a 20-year high, and the euro broke back above parity. EURUSD is trading pressured as the US dollar looks to extend its recovery. Risk sentiment remains in a weaker spot so far this Tuesday amid growth worries. ECB decision, Russia's Nord Stream 1 restart hold the key for the euro.