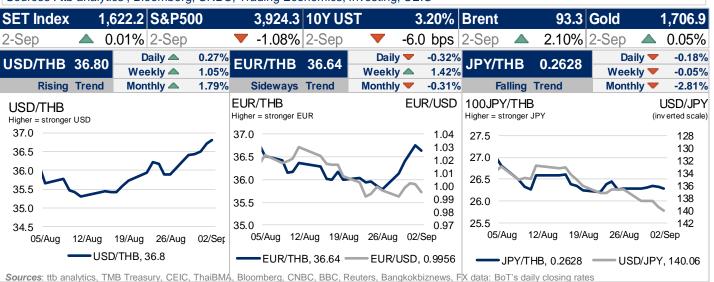

## Russian gas halt steps up pressure on euro, sterling and Gold flat

The 10-year government bond yield (interpolated) on the previous trading day was 2.76, +3.05 bps. The benchmark government bond yield (LB31DA) was 2.59, 0 bps. LB31DA could be between 2.55-2.65. Meantime, the latest closed US 10-year bond yields was 3.20, -6.0 bps. USDTHB on the previous trading day closed around 36.80 Moving in a range of 36.62-36.82 this morning. USDTHB could be closed between 36.70-36.80 today. The dollar hit a 20-year high against a basket of peers on Monday, with sterling and the euro the biggest losers as Russia's halt on gas supply down its main pipeline to Europe has sparked concerns over energy prices and growth. The euro touched \$0.9901 in early Asia trade, just above last month's trough of \$0.99005. Sterling hit a 2.5-year low at \$1.1458 and remained close to its pandemic nadir. Gold prices steadied around \$1,710 an ounce on Monday after gaining nearly 1% in the previous session, as traders reassessed the outlook for US interest rates following a lackluster jobs report.