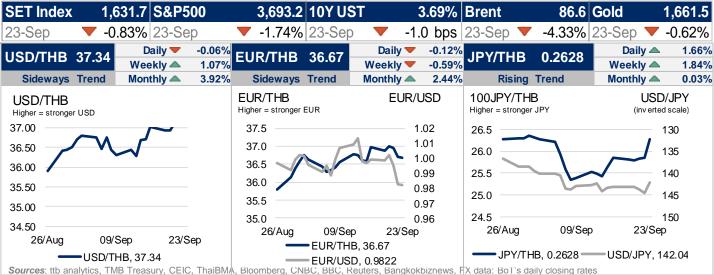

#### Oil prices hover near 8-month low as recession fears dent outlook

The 10-year government bond yield (interpolated) on the previous trading day was 3.11, +7.71 bps. The benchmark government bond yield (LB31DA) was 2.86, +9.0 bps. LB31DA could be between 2.85-2.93. Meantime, the latest closed US 10-year bond yields was 3.69, -1.00 bps. USDTHB on the previous trading day closed around 37.34 Moving in a range of 37.64-37.76 this morning. USDTHB could be closed between 37.78-37.84 today. Oil prices held near eight-month lows on Monday after falling sharply last week, as markets feared that slowing global economic activity will dent demand for crude. London-traded Brent oil futures rose 0.3% to \$85.29 a barrel, while U.S. West Texas Intermediate futures were unchanged at \$78.67 a barrel by 21:30 ET (01:30 GMT). Both contracts were trading just above their weakest level in eight months and were nursing steep losses from last week.