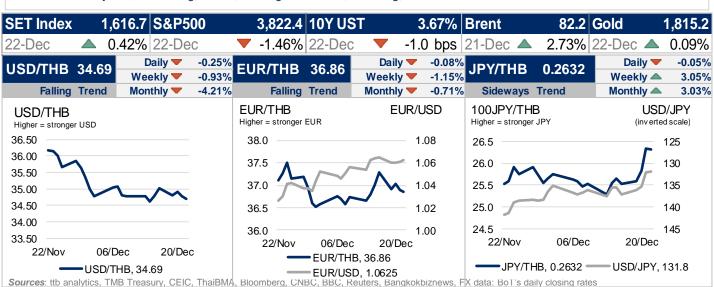

# Oil falls by \$1/bbl as rate hike fears outweigh tighter U.S. stockpiles

The 10-year government bond yield (interpolated) on the previous trading day was 2.66, -2.32 bps. The benchmark government bond yield (LB31DA) was 2.33, +2.34 bps. LB31DA could be between 2.20-2.70. Meantime, the latest closed US 10-year bond yields was 3.67, -1.0 bps. USDTHB on the previous trading day closed around 34.69 Moving in a range of 34.82-34.92 this morning. USDTHB could be closed between 34.70-35.00 today. Oil fell by around \$1 a barrel on Thursday in volatile trade as the impact of tighter U.S. crude stocks due to a winter storm in the United States was outweighed by fears that Federal Reserve interest rate hikes and China's rising COVID-19 cases would dent demand. Brent crude futures settled at \$80.98 a barrel, losing \$1.22, while 1.5%. U.S. West Texas Intermediate (WTI) crude futures settled at \$77.49, falling by 80 cents, or 1%. Both benchmarks had risen by \$1 a barrel earlier in the session. Oil gave up its daily gains after the release of U.S. economic data showed the number of people filing new claims for unemployment benefits increased less than expected last week and the economy rebounded faster than previously estimated in the third quarter.

# Daily Market | INSIGHT

Friday, December 23, 2022

7.2002

7.8285

6.9534

7.7674

**Currency Market** 

1M Range % Chg (1W) %Chg (1D) Currency 1M History %Chg (1M) Last Min Max Dollar Index 0.1% 104.02 -0.1% -3.1% 103.96 107.59 **EUR/USD** 1.0625 0.2% -0.2% 1.0649 3.3% 1.0260 USD/JPY 131.80 -0.2% -2.8% -6.2% 131.80 141.69 USD/CHF -0.4% -0.2% -3.2% 0.9249 0.9249 0.9566 GBP/USD -0.4% -2.2% 2.3% 1.2383 1.2114 1.1836 USD/CAD 1.3607 -0.1% 0.2% 1.3% 1.3319 1.3671 AUD/USD 0.6733 1.0% -1.4% 1.4% 0.6617 0.6831 NZD/USD -0.2% 0.6302 -2.1% 2.8% 0.6120 0.6443 **ASEAN Dollar** 105.67 -0.2% -0.2% -2.6% 108.55 105.61 -3.8% **USD/THB** 34.69 -0.3% -0.3% 34.61 36.18 USD/SGD 1.3483 -0.3% -0.1% -2.2% 1.3478 1.3802 USD/MYR 4.4326 -0.2% 0.5% -3.1% 4.5766 4.3841 USD/IDR 15,574 -0.2% -0.3% -0.7% 15,470 15,713 **USD/PHP** 55.23 -0.2% -1.3% -3.9% 57.55 55.23