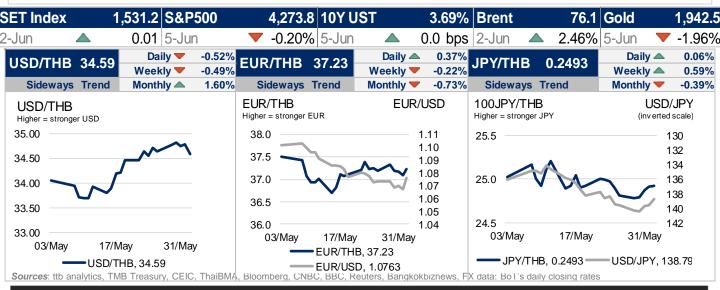

#### Dollar falls after weak services data

The 10-year government bond yield (interpolated) on the previous trading day was 2.51, +1.10 bps. The benchmark government bond yield (LB31DA) was 2.51, +0.00 bps. LB31DA could be between 2.30-2.80. Meantime, the latest closed US 10-year bond yields was 3.69, +0.00 bps. USDTHB on the previous trading day closed around 34.59 Moving in a range of 34.76-34.82 this morning. USDTHB could be closed between 34.50-35.00 today. The dollar fell on Monday on news that the U.S. services sector barely grew in May as new orders slowed, ending an initial rally sparked by strong jobs growth. The Institute for Supply Management (ISM) said its non-manufacturing PMI fell to 50.3 last month from 51.9 in April. A reading above 50 indicates growth in the services industry, which accounts for more than two-thirds of the economy. Economists polled by Reuters had forecast the non-manufacturing PMI edging up to 52.2. The dollar had risen after the better-than-expected jobs gains boosted expectations the Federal Reserve may continue hiking rates as inflation remains elevated.