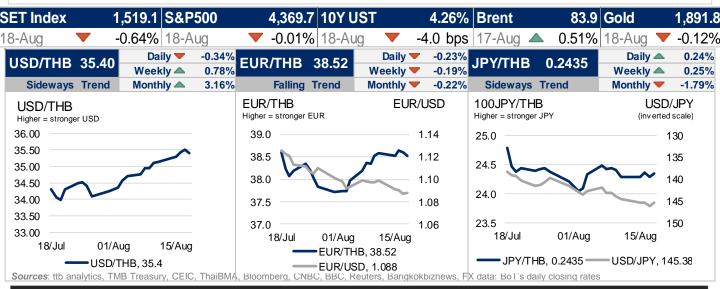

### Dollar gains intact as traders eye Jackson Hole

The 10-year government bond yield (interpolated) on the previous trading day was 2.74, +2.50 bps. The benchmark government bond yield (LB31DA) was 2.71, +2.00 bps. Meantime, the latest closed US 10-year bond yields was 4.26,-4.00 bps. USDTHB on the previous trading day closed around 35.40. Moving in a range of 35.36-35.41 this morning. USDTHB could be closed between 35.20-35.50 today. The dollar began on a firm footing on Monday, following five straight weeks of gains, as investors looked ahead to Federal Reserve's Jackson Hole symposium for a guide on where rates might settle when the dust of this hiking cycle clears. The dollar made a gain of 0.7% on the euro last week, inched ahead on the yen and surged by more than 1% on the Antipodean currencies as U.S. Treasury yields leapt in anticipation of interest rates staying higher for longer. In early trade, the Australian dollar was just above last week's nine-month low of \$0.6365, and the New Zealand dollar was pinned at \$0.5923. They have suffered a double blow lately as in both countries central banks have indicated they are on hold, and both are exposed, via exports, to China where market fears about the slowing economy have swelled as property problems deepened.