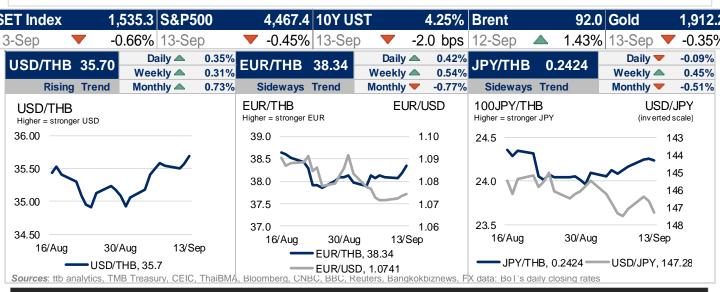

### Dollar steadies ahead of inflation data; Sterling falls on weak GDP

The 10-year government bond yield (interpolated) on the previous trading day was 3.06, +6.24 bps. The benchmark government bond yield (LB31DA) was 2.96, +5.00 bps. Meantime, the latest closed US 10-year bond yields was 4.25, -2.00 bps. USDTHB on the previous trading day closed around 35.70. Moving in a range of 35.65-35.71 this morning. USDTHB could be closed between 35.50-35.75 today. The U.S. dollar stabilized in early European trade Wednesday, as traders cautiously awaited the latest U.S. inflation data, while sterling weakened after the U.K. economy contracted by more than expected in July . The Dollar Index traded just higher at 104.377, after falling to a one-week low on Monday. Fed officials have signaled they could pause when they meet next week, having raised rates at 11 of its past 12 meetings, while they assess their progress so far. But inflation remaining sticky could point to the likelihood of further increases before the year ends.