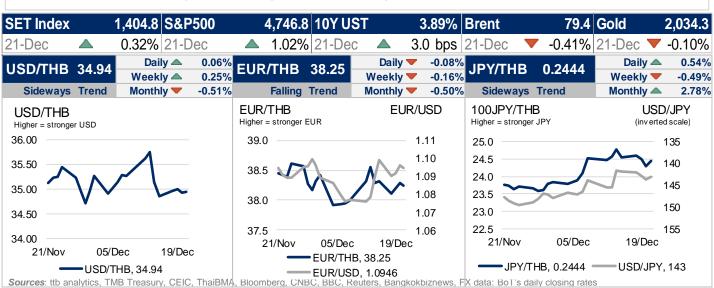

### Dollar index slips to 1-week low; traders eye Friday's U.S. inflation report

The 10-year government bond yield (interpolated) on the previous trading day was 2.75, -2.35 bps. The benchmark government bond yield (LB31DA) was 2.82, -8.00 bps. Meantime, the latest closed US 10-year bond yields was 3.89, +3.00 bps. USDTHB on the previous trading day closed around 34.94 Moving in a range of 34.635-34.74 this morning. USDTHB could be closed between 34.55-34.85 today. The dollar hit a one-week low against a basket of major currencies on Thursday as U.S. equities rebounded from the prior day's sell-off and investors braced for Friday's U.S. inflation data for clues to the path of future Federal Reserve policy. Data earlier Thursday showed gross domestic product increased at a 4.9% annualized rate last quarter, revised down from the previously reported 5.2%. The consumer spending element of third-quarter GDP was revised downward to 3.1% from 3.6% in the previous estimate. The U.S. currency rose on Wednesday in a safe-haven bid after U.S. stocks' abrupt afternoon sell-off. The Fed held interest rates steady last week and policymakers signaled in new economic projections that the historic monetary policy tightening engineered over the last two years is at an end and lower borrowing costs are coming in 2024.