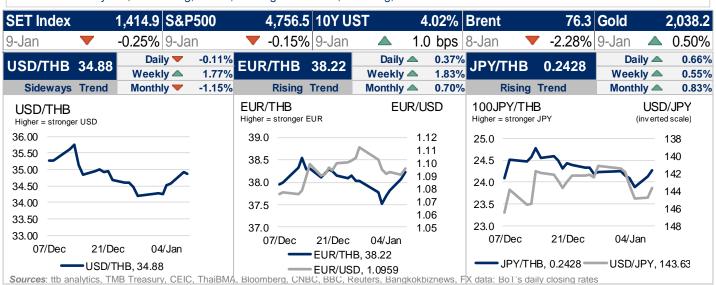

#### Dollar gains before inflation data, bitcoin slips

The 10-year government bond yield (interpolated) on the previous trading day was 2.75, -2.96 bps. The benchmark government bond yield (LB31DA) was 2.775, -3.5 bps. Meantime, the latest closed US 10-year bond yields was 4.02, +1.00 bps. USDTHB on the previous trading day closed around 34.88 Moving in a range of 34.99-35.04 this morning. USDTHB could be closed between 34.90-35.20 today. The dollar rose against the euro and yen as traders awaited inflation data on Thursday for clues on when the Federal Reserve is likely to cut rates. In cryptocurrencies, bitcoin dipped but remained near its strongest level since April 2022 as anticipation mounted the Securities and Exchange Commission will imminently approve spot bitcoin exchange-traded funds (ETFs). The dollar index had hit a five-month low in December when investors priced for the likelihood that the Fed will cut rates sooner rather than later as inflation eases closer to its 2% annual target and economic data shows signs of softness. It has recovered from some of that weakness this year, with the sell-off seen by some as overdone heading into year-end. But Fed expectations are likely to continue to drive dollar moves.