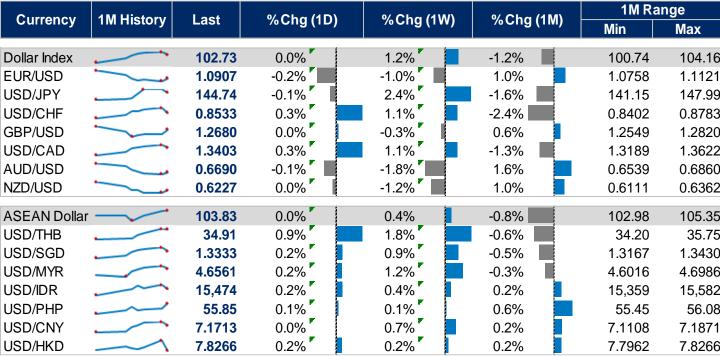

Note: D=d=day; M=mth=month; Y=year; %chg = percentage change; chg = change; USTH FX Sp = USD/THB FX Swap point; \$mn=million US dollar; THB.mn= Thai baht million; Hist=history; THB implied = Thai baht rate that are calculated by FX forward rate; ASEAN Index = value average ASEAN FX Jan2008=100