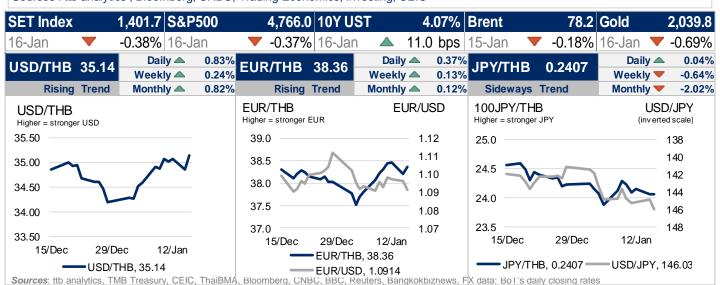

#### Dollar rallies to one-month high as Fed cut outlook dims

The 10-year government bond yield (interpolated) on the previous trading day was 2.73, +0.98 bps. The benchmark government bond yield (LB31DA) was 2.71, +0.50 bps. Meantime, the latest closed US 10-year bond yields was 4.07, +11.00 bps. USDTHB on the previous trading day closed around 35.14 Moving in a range of 35.45-35.54 this morning. USDTHB could be closed between 35.30-35.60 today. The dollar jumped in a volatile session on Tuesday as investors dialed back expectations for a March rate cut from the US Federal Reserve, fueled in part by comments by Board Governor Christopher Waller. Markets are pricing in a 66.9% chance of a rate cut of at least 25 basis points (bps) in March from the Fed, compared with an 81% view in the prior session according to CME's FedWatch Tool. The dollar index, which tracks the greenback against a basket of currencies of other major trading partners, was up 0.73% at 103.38, after climbing as high as 103.42, its highest level since Dec. 13. The index was on track for its biggest one-day percentage gain since Jan. 2. Sources: ttb analytics, Bloomberg, CNBC, Trading Economics, Investing, CEIC