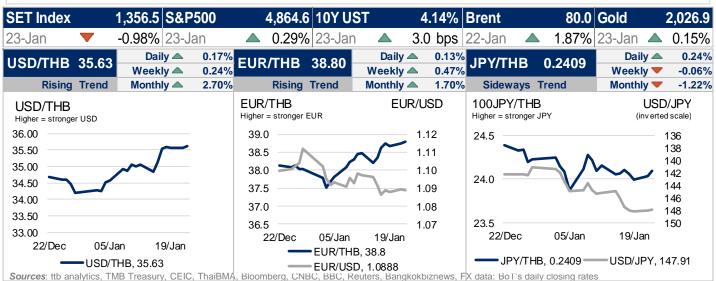

### US dollar hits six-week high; yen falls in wake of BOJ decision

The 10-year government bond yield (interpolated) on the previous trading day was 2.74, -1.80 bps. The benchmark government bond yield (LB31DA) was 2.75, -2.00 bps. Meantime, the latest closed US 10-year bond yields was 4.14, -+3.00 bps. USDTHB on the previous trading day closed around 35.56 Moving in a range of 35.67-35.78 this morning. USDTHB could be closed between 35.60-35.96 today. The dollar climbed to six-week peaks against a basket of currencies on Tuesday, as investors resumed buying the greenback after a brief respite, on continued expectations the Federal Reserve would be in no rush to cut interest rates given a still stable US economy. The dollar index rose to a six-week high of 103.76, and was last at 103.62, up 0.2%. The US currency earlier fell against the Japanese yen after the Bank of Japan, in its policy meeting on Tuesday, maintained its ultra-easy policy, as expected, but signaled an April exit from negative interest rates. But the dollar has since gained against the yen, last up 0.2% at 148.385 yen.