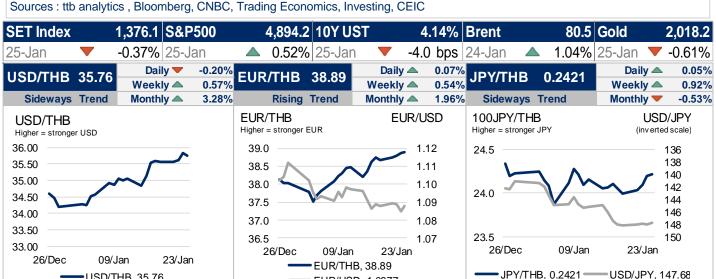

#### US dollar gains after GDP data; euro falls to six-week low after dovish ECB, Lagarde

The 10-year government bond yield (interpolated) on the previous trading day was 2.70, -0.18 bps. The benchmark government bond yield (LB31DA) was 2.705, +0.50 bps. Meantime, the latest closed US 10-year bond yields was 4.14, -4.00 bps. USDTHB on the previous trading day closed around 35.76 Moving in a range of 35.63-35.77 this morning. USDTHB could be closed between 35.60-35.90 today. The US dollar rose after data showed the world's largest economy grew at a faster pace than expected in the fourth quarter, suggesting the Federal Reserve would be in no rush to cut interest rates. The dollar index, a gauge of the greenback's value versus six major currencies, was last up 0.2% at 103.53. So far this year, the dollar has gained about 2%. The euro, on the other hand, fell to a new sixweek low against the dollar of \$1.08215 after mixed comments from European Central Bank President Christine Lagarde. She said it was "premature to discuss rate cuts" for the euro zone economy but noted that the risks to economic growth remain "tilted to the downside." The ECB, at its policy meeting on Thursday, left borrowing costs unchanged as expected, re-affirming its commitment to fighting inflation. In the United States, the Bureau of Economic Analysis' advance GDP estimate showed gross domestic product in the last quarter increased at a 3.3% annualized rate, compared with the consensus forecast of 2% growth rate.