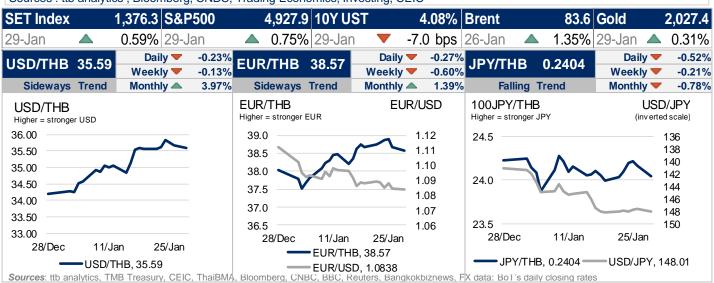

### Dollar gains on euro before Fed meeting

The 10-year government bond yield (interpolated) on the previous trading day was 2.65, -2.27 bps. The benchmark government bond yield (LB31DA) was 2.67, -3.00 bps. Meantime, the latest closed US 10-year bond yields was 4.08, -7.00 bps. USDTHB on the previous trading day closed around 35.59 Moving in a range of 35.35-35.39 this morning. USDTHB could be closed between 35.25-35.50 today. The dollar gained against the euro as investors prepared for the prospect that the Federal Reserve could push back against expectations of an imminent rate cut when it concludes its two-day meeting on Wednesday. Traders have cut odds that the US central bank will reduce rates in March to 48%, from 89% a month ago, according to the CME Group's FedWatch Tool, as data reinforces a view that the US economy remains solid. That also contrasts to a weaker economic outlook for European countries, which is making the single currency relatively less attractive.