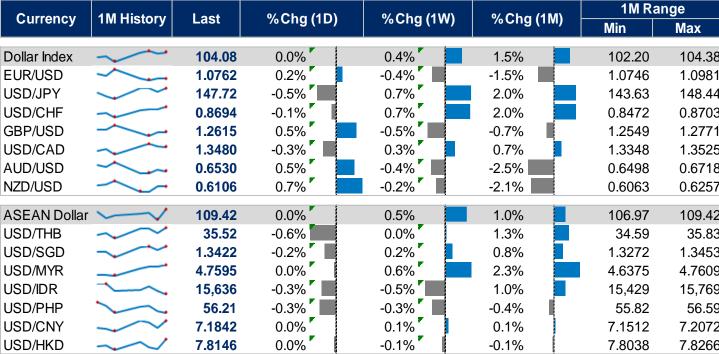

Note: D=d=day; M=mth=month; Y=year; %chg = percentage change; chg = change; USTH FX Sp = USD/THB FX Swap point; \$mn=million US dollar; THB.mn= Thai baht million; Hist=history; THB implied = Thai baht rate that are calculated by FX forward rate; ASEAN Index = value average ASEAN FX Jan2008=100