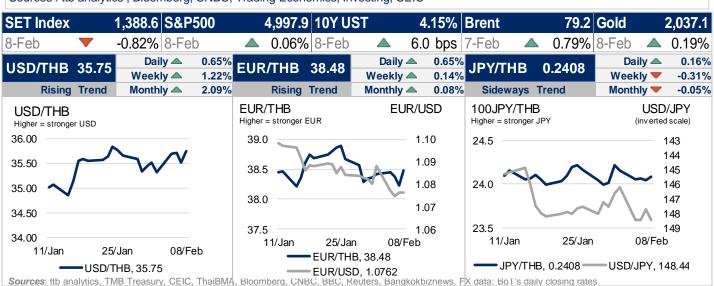

#### Dollar gains as jobless claims affirm resilient US labor market

The 10-year government bond yield (interpolated) on the previous trading day was 2.55, -7.32 bps. The benchmark government bond yield (LB31DA) was 2.59, -3.00 bps. Meantime, the latest closed US 10-year bond yields was 4.15, +6.00 bps. USDTHB on the previous trading day closed around 35.75 Moving in a range of 35.84-35.93 this morning. USDTHB could be closed between 35.80-35.10 today. The dollar rose after data on unemployment benefits again pointed to a resilient U.S. labor market, reinforcing the Federal Reserve's message that interest rates are unlikely to be cut in the near term. The number of Americans filing new claims for unemployment benefits fell more than expected last week, the latest sign of labor market strength despite a recent spike in layoffs. Initial claims for state unemployment benefits dropped 9,000 to a seasonally adjusted 218,000 for the week ended Feb. 3, the Labor Department said, less than the 220,000 forecast by economists polled by Reuters.