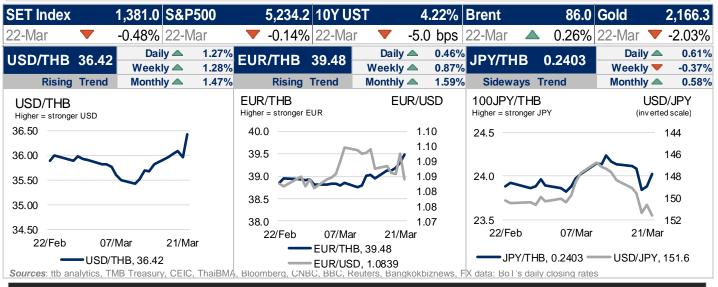

#### Dollar strengthens after big shift in global rate outlook

The 10-year government bond yield (interpolated) on the previous trading day was 2.55, +1.13 bps. The benchmark government bond yield (LB31DA) was 2.54, +1.50 bps. Meantime, the latest closed US 10-year bond yields was 4.22, +5.00 bps. USDTHB on the previous trading day closed around 36.42. Moving in a range of 36.26-36.37 this morning. USDTHB could be closed between 36.15-36.40 today. The dollar headed toward a second week of gains on Friday, after a slight rate hike in Japan gave the yen a slight reprieve and a surprise cut in Switzerland highlighted the gap in interest rate policy between the Federal Reserve and other central banks. The week marked a shift in global monetary policy as the Swiss National Bank (SNB) and central banks in developing countries cut rates or indicated their intention to do so, with June the likely moment for the European Central Bank to move. The dollar rose against all G-10 currencies except the yen, as the relatively strong US economy and high interest rates kept the carry trade alive. But the Swiss rate cut, the first by a major central bank in Europe, marked a definitive shift. The Fed left its overnight rate on hold between 5.25%-5.5% and stuck with projections for three cuts by year's end. But it also said it would not cut until it was confident that inflation was sustainably declining toward its 2% target.