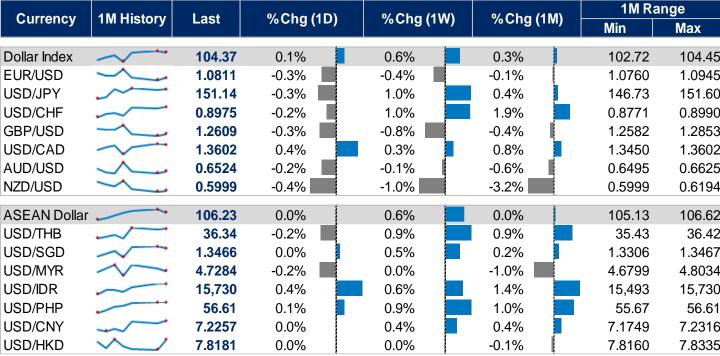

#### Dollar up: yen edges lower after Japanese finance minister comments

The 10-year government bond yield (interpolated) on the previous trading day was 2.55, +0.14 bps. The benchmark government bond yield (LB31DA) was 2.55, +0.50 bps. Meantime, the latest closed US 10-year bond yields was 4.24, -1.00 bps. USDTHB on the previous trading day closed around 36.38. Moving in a range of 36.35-36.40 this morning. USDTHB could be closed between 36.25-36.55 today. The dollar rose as traders waited on a fresh catalyst to give clues on Federal Reserve policy, while the yen slipped after Japan's finance minister said that he would not rule out any measures to cope with the weakening currency. Investors are grappling with whether the US central bank will cut interest rates three times this year, as is currently expected, if inflation remains elevated and economic growth stays strong. The dollar index bounced slightly after data showed that orders for long-lasting US manufactured goods increased more than expected in February, while business spending on equipment showed tentative signs of recovery as the economy's growth prospects in the first quarter remained upbeat.

Sources: ttb analytics, Bloomberg, CNBC, Trading Economics, Investing, CEIC **SET Index** 1.377.2 S&P500 5.203.6 10Y UST 4.24% Brent 86.8 Gold 2.193.5 26-Mar 0.34% 26-Mar -0.28% 26-Mar -1.0 bps 0.03% 26-Mar 1.15% 26-Mar Daily A 0.09% Daily A 0.30% Daily -0.03% **USD/THB** 36.38 **EUR/THB 39.41** JPY/THB 0.2404 0.78% 0.58% 0.81% Weekly A Weekly A Weekly A Rising Trend Monthly \_ 1.34% Rising Trend Monthly A 1.22% Sideways Trend Monthly \_ 0.72% **EUR/USD** 100JPY/THB USD/JPY **EUR/THB** USD/THB Higher = stronger EUR Higher = stronger JPY (inverted scale) Higher = stronger USD 36.50 40.0 1.10 24.5 144 1.10 39.5 146 36.00 1.09 39.0 1.09 24.0 148 35.50 1.08 38.5 150 35.00 1.08 152 38.0 1.07 23.5 34.50 27/Feb 27/Feb 12/Mar 26/Mar 12/Mar 26/Mar 27/Feb 12/Mar 26/Mar EUR/THB, 39.41