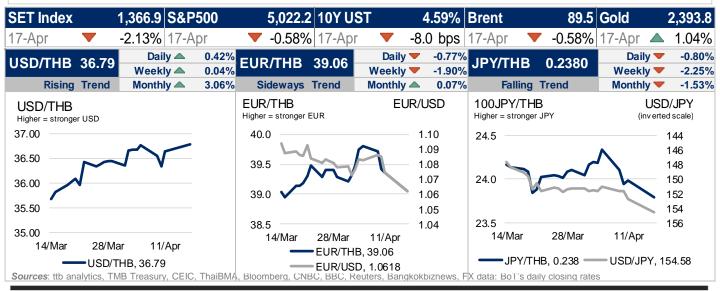

#### US dollar weakens as market consolidates gains, but uptrend intact

The 10-year government bond yield (interpolated) on the previous trading day was 2.77, +2.23 bps. The benchmark government bond yield (LB31DA) was 2.75, +0.00 bps. Meantime, the latest closed US 10-year bond yields was 4.59, -8.00 bps. USDTHB on the previous trading day closed around 36.79. Moving in a range of 36.76-36.83 this morning. USDTHB could be closed between 36.70-36.90 today. The dollar on Wednesday fell for the first time in six days, as investors consolidated gains after Federal Reserve officials repeated the interest rate-cutting cycle is on hold pending new economic data, while the monetary easing outlook for other major central banks remained unchanged. The greenback also dropped from 5-1/2-month highs hit on Tuesday. The dollar index was last down 0.4% at 105.89. So far this year, the index has gained about 4.7%. Top U.S. central bank officials, including Powell on Tuesday, have provided little indication into when rates may be cut, saying instead that monetary policy needs to be restrictive for longer. Recent data showed the U.S. economy remains stronger than expected, leading investors to reduce their bets on future rate cuts.