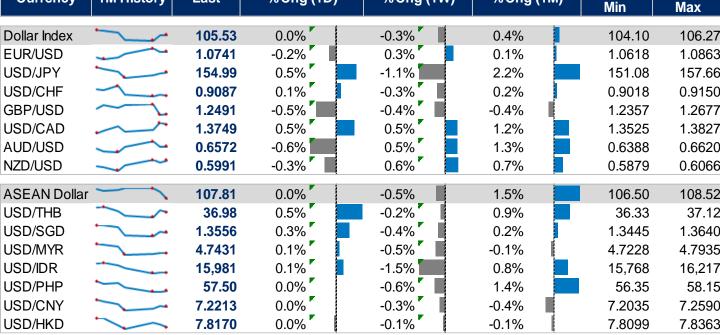

## Daily Market | INSIGHT

%Chg (1M)

วันFridayที่ 10 May 2024

1M Range

www.ttbbank.com/analytics

**Currency Market** 

Currency

%Chg (1D)

%Chg (1W)