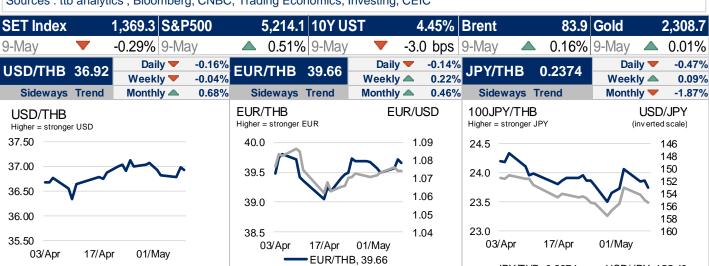

#### Dollar softens after claims data, pound recovers from BoE-led low

The 10-year government bond yield (interpolated) on the previous trading day was 2.78, +0.25 bps. The benchmark government bond yield (LB31DA) was 2.76, +1.00 bps. Meantime, the latest closed US 10-year bond yields was 4.45, -3.00 bps. USDTHB on the previous trading day closed around 36.92. Moving in a range of 36.68-36.75 this morning. USDTHB could be closed between 36.55-36.80 today. The dollar weakened against most currencies on Thursday after economic data showed more signs of softening in the US labor market, while the pound rebounded from earlier lows after the Bank of England opened the door for an interest rate cut. Weekly initial claims for state unemployment benefits increased 22,000 to a seasonally adjusted 231,000, the highest level since the end of last August and above the 215,000 expected by economists in a Reuters poll. The data followed last week's weaker-than-anticipated US payrolls report and other data that showed job openings fell to a three-year low in March. Market participants have looked towards a softening labor market as a sign that consumers will begin to slow spending and in turn help cool inflation. Sources: ttb analytics, Bloomberg, CNBC, Trading Economics, Investing, CEIC

EUR/USD, 1.0743

Sources: ttb analytics, TMB Treasury, CEIC, ThaiBMA, Bloomberg, CNBC, BBC, Reuters, Bangkokbiznews, FX data: BoT's daily closing rates

USD/THB. 36.92

JPY/THB, 0.2374=

-USD/JPY, 155.48

**1M History** 