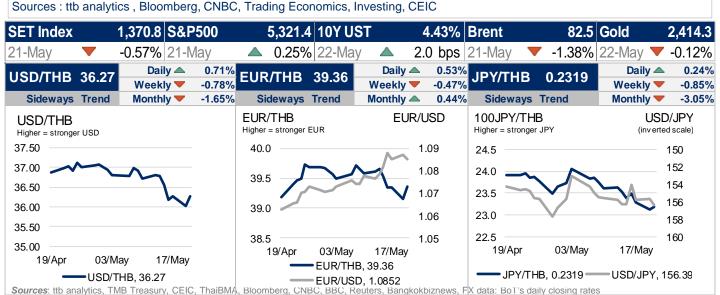

#### Dollar steady ahead of Fed minutes, sterling gains on CPI release

The 10-year government bond yield (interpolated) on the previous trading day was 2.84, +8.33 bps. The benchmark government bond yield (LB31DA) was 2.76, +9.00 bps. Meantime, the latest closed US 10-year bond yields was 4.43, +2.00 bps. USDTHB on the previous trading day closed around 36.27. Moving in a range of 36.49-36.54 this morning. USDTHB could be closed between 36.35-36.60 today. The US dollar traded calmly Wednesday ahead of the release of the minutes from the last Federal Reserve meeting, while sterling gained as inflation fell by less than expected in April. The dollar Index, which tracks the greenback against a basket of six other currencies, traded marginally higher at 104.600. The dollar is struggling to move in any meaningful fashion as traders await the release of the minutes from the last Fed meeting, searching for more cues on the likely path of US interest rates towards the end of the year. Last week's soft-than-expected consumer inflation data rasee loops of rate cuts in a reasonably short time.