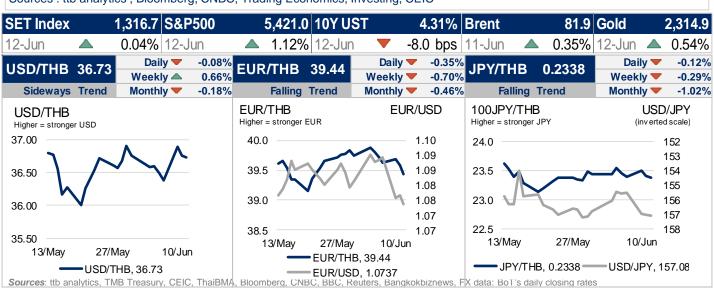

#### Dollar slips on cooler US inflation; yen fragile ahead of BOJ

The 10-year government bond yield (interpolated) on the previous trading day was 2.78, -0.32 bps. The benchmark government bond yield (LB346A) was 2.77, +0.00 bps. Meantime, the latest closed US 10-year bond yields was 4.31, -8.00 bps. USDTHB on the previous trading day closed around 36.73. Moving in a range of 36.52-36.63 this morning. USDTHB could be closed between 36.45-36.70 today. Asian currencies were firm on Thursday against a dollar knocked by softer-than-expected US inflation, save for the yen which remained squeezed ahead of a Bank of Japan meeting and as US policymakers signaled rates would be kept high for a while yet. Overnight the euro went up 0.6% and punched above its 200-day moving average, last buying \$1.0811. The Aussie dollar rose 0.9% to \$0.6662 and the New Zealand dollar leapt to a five-month high above \$0.62 before settling at \$0.6183. The yen climbed, but only by about 0.2%. Gains had been larger in the immediate aftermath of the US inflation report, which showed consumer prices flat month-to-month in May against market expectations of a 0.1% rise.