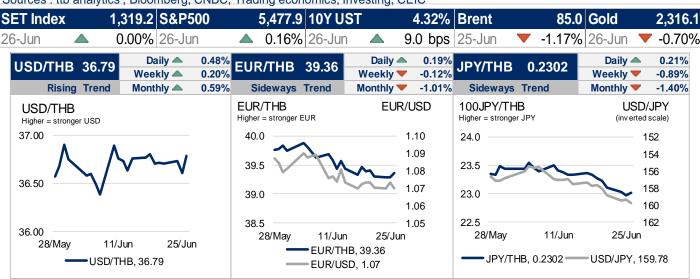

### The yen weakened, reaching a 38-year high despite fears of intervention.

The 10-year government bond yield (interpolated) on the previous trading day was 2.7, +1.51 bps. The benchmark government bond yield (LB346A) was 2.685, +1.5 bps. Meantime, the latest closed US 10-year bond yields was 4.32, +9.00 bps. USDTHB on the previous trading day closed around 36.61 moving in a range of 36.95 - 36.98 this morning. USDTHB could be closed between 36.80-37.10 today. The dollar was firmer with DXY above the 106.00 level with little direct catalyst behind the strength in the dollar but was more of a function of the weakness in its peers. The Japanese yen weakened further on Thursday, surging as high as 160.81 yen per dollar in morning trade. The USDJPY pair rose to its highest levels in 38 years, surpassing thresholds that traders believed would trigger intervention by the Japanese government. This occurred despite strong warnings from Japan's top currency diplomat, Kanda, expressing serious concern about the yen's rapid depreciation and indicating readiness to intervene if necessary. Meanwhile, the euro softened and steadily retreated to beneath the 1.0700 handle against the buck as ECB officials continued to point to further cuts this year.