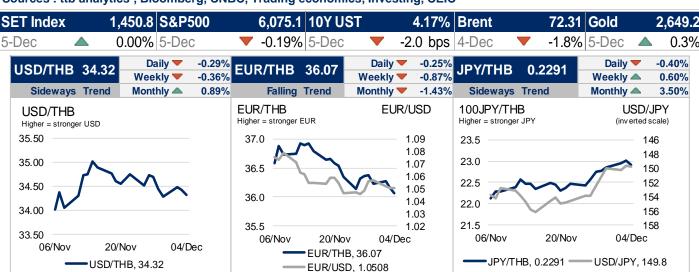

#### US Dollar slips as markets await guidance in Friday's NFP report

The 10-year government bond yield (interpolated) on the previous trading day was 2.324, +2.95 bps. The benchmark government bond yield (LB346A) was 2.30, +2.0 bps. Meantime, the latest closed US 10-year bond yields was 4.17, -2.00 bps. USDTHB on the previous trading day closed around 34.32, moving in a range of 34.09 – 34.15 this morning. USDTHB could be closed between 34.00 – 34.30 today. The dollar weakened after soft ISM Services data and higher-than-expected Initial Jobless Claims, with focus shifting to Friday's NFP report. The euro gained but stayed near 1.0500 due to mixed data. The yen remained strong after BoJ comments but retreated as USD/JPY rose above 150.00, with attention now on Japan's household spending and earnings data.