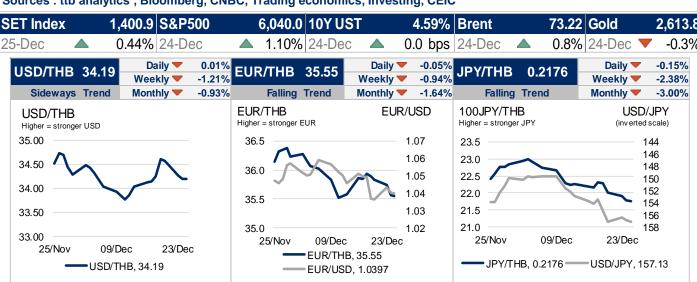

#### The forex market stayed flat throughout the Christmas holiday

The 10-year government bond yield (interpolated) on the previous trading day was 2.264, -0.20 bps. The benchmark government bond yield (LB346A) was 2.229, -0.2 bps. Meantime, the latest closed US 10-year bond yields was 4.59, +0.00 bps. USDTHB on the previous trading day closed around 34.19, moving in a range of 34.17 - 34.20 this morning. USDTHB could be closed between 34.00 – 34.30 today. The US dollar remained stable around the 108 level, driven by thin liquidity and the absence of news over the Christmas holiday. Likewise, G10 currencies experienced minimal movement.