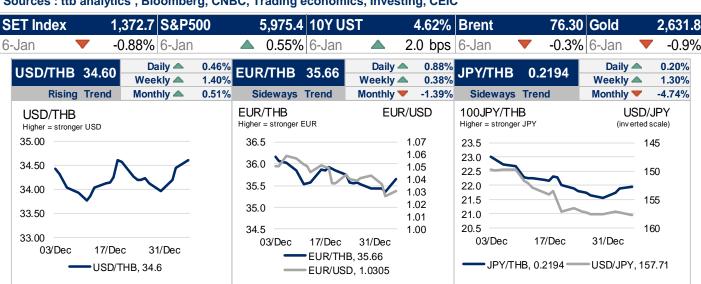

#### Dollar drops in volatile trading amid Trump tariff uncertainty

The 10-year government bond yield (interpolated) on the previous trading day was 2.349, +4.22 bps. The benchmark government bond yield (LB346A) was 2.35, +7.0 bps. Meantime, the latest closed US 10-year bond yields was 4.62, +2.0 bps. USDTHB on the previous trading day closed around 34.60, moving in a range of 34.58 – 34.68 this morning. USDTHB could be closed between 34.50 – 34.70 today. The dollar fell broadly after a Washington Post report briefly pushed the index below 108.00, but it rebounded after Trump called the report fake news. The euro benefited from the dollar's weakness and stronger German inflation, briefly reaching 1.0400 before pulling back. The yen failed to gain, as markets shrugged off BoJ Governor Ueda's comments on raising interest rates.