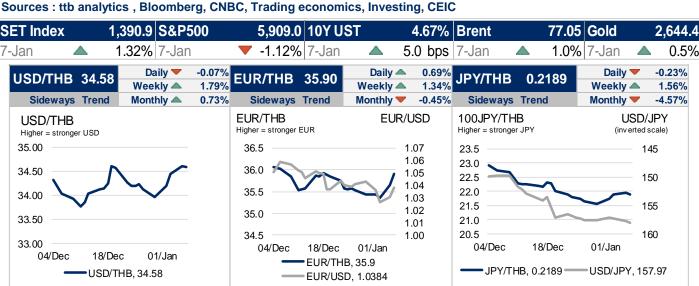

### Dollar strengthens as strong US data signals Fed may slow easing

The 10-year government bond yield (interpolated) on the previous trading day was 2.348, -0.07 bps. The benchmark government bond yield (LB346A) was 2.335, -1.5 bps. Meantime, the latest closed US 10-year bond yields was 4.67, +5.0 bps. USDTHB on the previous trading day closed around 34.58, moving in a range of 34.55 – 34.585 this morning. USDTHB could be closed between 34.45 – 34.65 today. The dollar gained strength across the foreign exchange market, reversing its earlier decline, following stronger-than-expected ISM Services PMI data and better-than-forecast JOLTS data. Additionally, comments from Fed's Barkin provided minimal new insights, with attention now shifting to Wednesday's FOMC Minutes, along with ADP Employment and Initial Jobless Claims data. The euro was unable to maintain early gains, gradually falling back below the 1.0400 mark as the dollar rebounded, while EU inflation data, which was roughly in line with expectations, had little effect. The Japanese yen weakened on the day but recovered from its lowest point, as USD/JPY briefly retreated from the recently reclaimed 158.00 level.

Sources: ttb analytics, TMB Treasury, CEIC, ThaiBMA, Bloomberg, CNBC, BBC, Reuters, Bangkokbiznews, FX data: BoT's daily closing rates