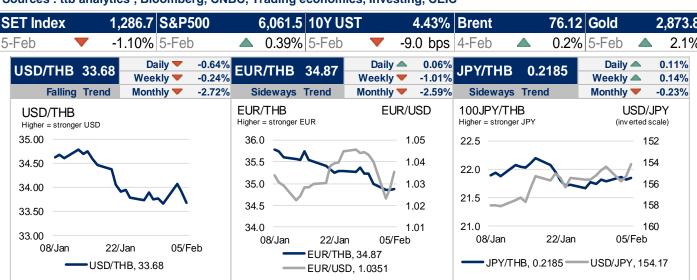

### The dollar weakened for a third day as trade tensions eased and data mixed

The 10-year government bond yield (interpolated) on the previous trading day was 2.273, -3.55 bps. The benchmark government bond yield (LB346A) was 2.29, -3.0 bps. Meantime, the latest closed US 10-year bond yields was 4.43, -9.0 bps. USDTHB on the previous trading day closed around 33.68, moving in a range of 33.58 – 33.59 this morning. USDTHB could be closed between 33.50 – 33.80 today. The dollar weakened on the day, with the index dropping further below the 108.00 mark due to lower yields, optimism about trade relations, and mixed economic data. There were several comments from Federal Reserve officials, including Barkin, who favored a wait-and-see approach but indicated a tendency toward further rate cuts this year. The euro gained from dollar weakness, reaching the 1.0400 level. ECB statements were somewhat mixed, with Lane emphasizing a data-driven, meeting-by-meeting approach and avoiding commitment to any specific rate path, while Centeno expressed hopes for reaching a 2% deposit rate sooner rather than later. The Japanese yen strengthened as USD/JPY fell below the 153.00 level, driven by lower US yields and a recent increase in Japanese wage data.