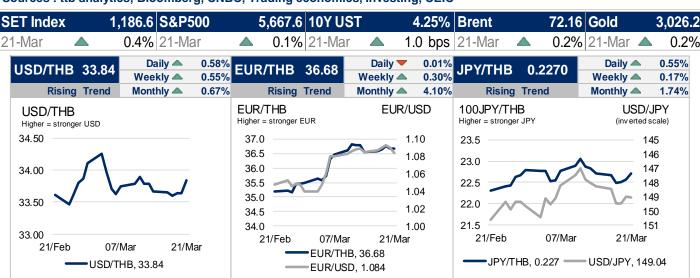

### The dollar strengthens as markets digest the Fed's decision

The 10-year government bond yield (interpolated) on the previous trading day was 2.044, -1.91 bps. The benchmark government bond yield (LB353A) was 2.04, -1.0 bps. Meantime, the latest closed US 10-year bond yields was 4.25, +1.0 bps. USDTHB on the previous trading day closed around 33.84, moving in a range of 33.92 – 33.965 this morning. USDTHB could be closed between 33.85 – 34.10 today. The dollar's rally continued into the weekend, marking the DXY's third straight day of gains, closing just above 104. Despite a lack of significant US data, the upward movement persisted. Williams and Goolsbee both highlighted the uncertainty of the current situation, with the Fed adopting a wait-and-see approach, and Williams noting there's no rush for the next policy decision. US data will return next week, including Durable Goods, Final Q4 GDP growth, and PCE. On Friday, G10 currencies generally weakened as dollar strength dominated, with EUR/USD closing around 1.0820, nearing downside DMAs.

#### Sources: ttb analytics, Bloomberg, CNBC, Trading economics, Investing, CEIC

Sources: ttb analytics, TMB Treasury, CEIC, ThaiBMA, Bloomberg, CNBC, BBC, Reuters, Bangkokbiznews, FX data: BoT's daily closing rates