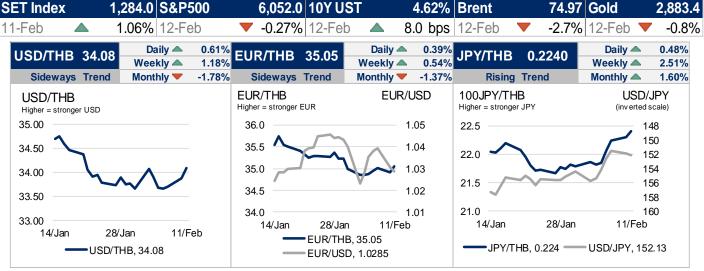

### US dollar loses gains despite solid CPI data

The 10-year government bond yield (interpolated) on the previous trading day was 2.272, +0.37 bps. The benchmark government bond yield (LB346A) was 2.285, +0.5 bps. Meantime, the latest closed US 10-year bond yields was 4.62, +8.0 bps. USDTHB on the previous trading day closed around 34.08, moving in a range of 33.965 – 34.02 this morning. USDTHB could be closed between 33.80 – 34.10 today. The dollar traded mixed against its peers, with the index eventually returning to flat after an initial boost from the stronger-than-expected US CPI report. However, gains were pared as markets responded to positive geopolitical updates on Russia and Ukraine. Additionally, Fed Chair Powell's testimony provided little new insight into monetary policy or the economy, though he did comment on January's CPI report, stating that inflation targets have not yet been met. The euro outperformed, briefly reaching 1.0400 against the dollar, supported by optimism about the Russia-Ukraine situation. The Japanese yen underperformed, with USD/JPY rising above 154.00 due to stronger US yields following the CPI data.