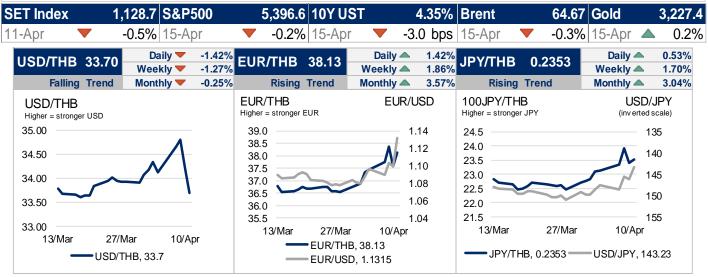

### US Dollar rebounds modestly but uncertainty looms over long-term prospects

The 10-year government bond yield (interpolated) on the previous trading day was 1.985, +1.02 bps. The benchmark government bond yield (LB353A) was 1.98, +0.00 bps. Meantime, the latest closed US 10-year bond yields was 4.35, -3.0 bps. USDTHB on the previous trading day closed around 33.70, moving in a range of 33.43 – 33.45 this morning. USDTHB could be closed between 33.35 – 33.65 today. The dollar rose on Tuesday, ending a 3-day losing streak as major currencies weakened. The White House said over 15 trade deals are in the works, though the EU expects tariffs to remain due to stalled talks. US-China tensions grew as China halted Boeing jet deliveries. Economic data was mixed: import prices dropped, exports were flat, NY Fed manufacturing beat expectations, but prices paid rose and the outlook worsened. The euro dipped below 1.1300, pressured by weak German ZEW data and EU-US trade talk pessimism. The Japanese yen slipped slightly as USD firmed, but gains were capped by soft US yields and muted risk appetite.