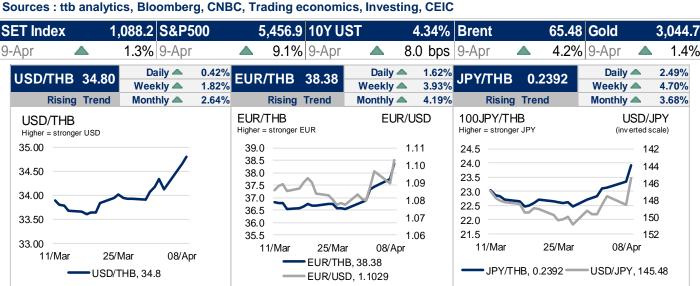

### The US dollar rebounded after President Trump announced a pause on tariffs

The 10-year government bond yield (interpolated) on the previous trading day was 1.958, +4.46 bps. The benchmark government bond yield (LB353A) was 1.95, +3.0 bps. Meantime, the latest closed US 10-year bond yields was 4.34, +8.0 bps. USDTHB on the previous trading day closed around 34.80, moving in a range of 34.15 – 34.275 this morning. USDTHB could be closed between 34.10 – 34.40 today. The dollar strengthened after President Trump announced a 90-day pause on reciprocal tariffs for 75 countries. With trade dominating the day, the FOMC Minutes were less significant, and remarks from Fed speakers may seem outdated due to the tariff changes. Going forward, attention will remain on trade, US CPI, and upcoming remarks from Fed officials. The euro ended the day flat after retreating from resistance just below the 1.1100 level. Earlier, the EU had announced plans to impose countermeasures against the US, but Commerce Secretary Lutnick later suggested that the EU may delay its tariff retaliation following Trump's 90-day pause announcement. Meanwhile, the Japanese yen weakened as risk appetite was boosted by Trump's tariff pause, briefly pushing USD/JPY above 148.00.