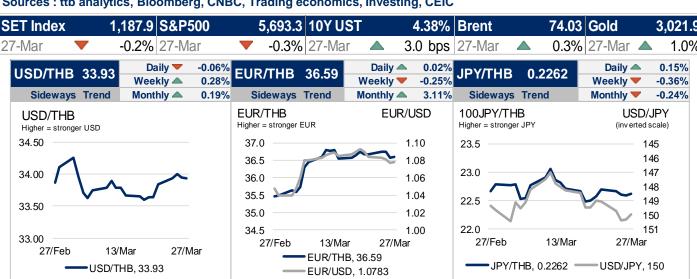

#### The US dollar fell as earlier tariff-driven gains faded

The 10-year government bond yield (interpolated) on the previous trading day was 2.057, -1.77 bps. The benchmark government bond yield (LB353A) was 2.06, -1.0 bps. Meantime, the latest closed US 10-year bond yields was 4.38, +3.0 bps. USDTHB on the previous trading day closed around 33.93, moving in a range of 33.855 – 33.885 this morning. USDTHB could be closed between 33.80 – 33.95 today. The dollar weakened, reversing most of Wednesday's gains, as Trump confirmed auto tariffs set to take effect April 2nd, amid ongoing growth concerns, Q4 GDP revisions showed higher GDP and sales, but lower core PCE prices, GDP deflator estimates, and consumer spending. Initial claims stayed around 225k, and continued claims fell more than expected, with markets awaiting the monthly Core PCE data. The Euro strengthened and briefly reached the 1.0800 level against the weaker dollar, with tariffs remaining the primary focus. The British pound gained, as the UK is viewed as less exposed to tariffs, though the upside in GBP/USD was limited by resistance around the 1.3000 level. The Japanese yen continued its recent decline, with USD/JPY rising back above the 151.00 mark.