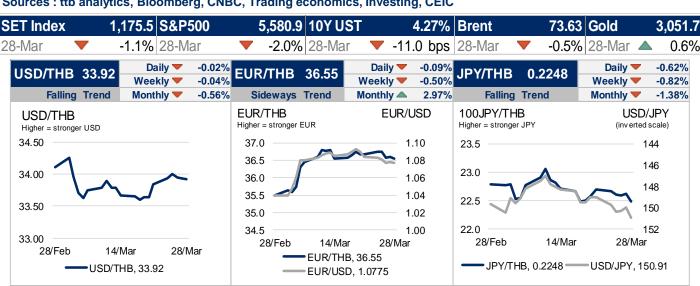

### The dollar drops on growth concerns ahead of the tariff announcement

The 10-year government bond yield (interpolated) on the previous trading day was 2.057, -1.77 bps. The benchmark government bond yield (LB353A) was 2.06, -1.0 bps. Meantime, the latest closed US 10-year bond yields was 4.27, -11.0 bps. USDTHB on the previous trading day closed around 33.92, moving in a range of 33.945 – 34.00 this morning. USDTHB could be closed between 33.85 – 34.05 today. The dollar weakened on Friday, with the index dropping to a low of 103.890, impacted by disappointing final March UoM data and strength in the euro. In other data, the US Core PCE for February came in above expectations but had little market impact. The euro was one of the top performers in the G10, rising against the dollar, with EUR/USD reaching 1.0844. The euro strengthened after reports that the EU is preparing to make concessions to the Trump administration in exchange for partial removal of US tariffs. Meanwhile, The Japanese yen also gained in the G10, benefiting from its safe-haven status and strongerthan-expected Tokyo CPI data, which supported the case for further BOJ policy normalization.

Sources: ttb analytics, Bloomberg, CNBC, Trading economics, Investing, CEIC

Sources: ttb analytics, TMB Treasury, CEIC, ThaiBMA, Bloomberg, CNBC, BBC, Reuters, Bangkokbiznews, FX data: BoT's daily closing rates