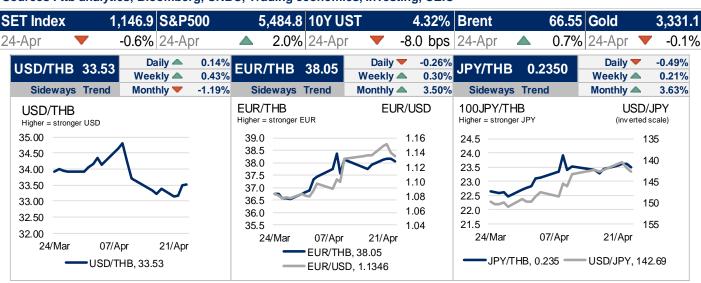

### US dollar weakens, partly due to dovish comments from the Fed

The 10-year government bond yield (interpolated) on the previous trading day was 1.948, +4.52 bps. The benchmark government bond yield (LB353A) was 1.946, +4.78 bps. Meantime, the latest closed US 10-year bond yields was 4.32, -8.0 bps. USDTHB on the previous trading day closed around 33.53, moving in a range of 33.385 – 33.42 this morning. USDTHB could be closed between 33.30 – 33.50 today. The dollar came under pressure amid broad risk-on sentiment, with the index weighed down by mixed economic data and dovish remarks from Fed officials, including Fed Hammack. The euro gained on dollar weakness, climbing close to the 1.1400 level, further supported by stronger-than-expected German IFO data. The Japanese yen firmed against the dollar, though its gains were limited as improved risk appetite reduced demand for safe-haven assets.