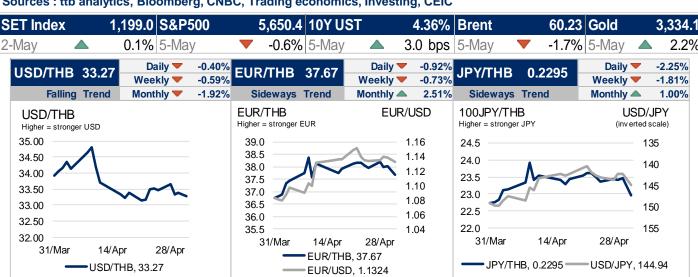

### Dollar off lows after strong ISM services PMI

The 10-year government bond yield (interpolated) on the previous trading day was 1.905, +1.49 bps. The benchmark government bond yield (LB353A) was 1.902, +1.48 bps. Meantime, the latest closed US 10-year bond yields was 4.36, +3.0 bps. USDTHB on the previous trading day closed around 33.27, moving in a range of 32.95 – 32.99 this morning. USDTHB could be closed between 32.80 – 33.10 today. The dollar rebounded after strong ISM Services data. Nonetheless, It was a quiet day ahead of the FOMC meeting. On trade, President Trump signaled possible tariff cuts on China and mentioned potential tariffs on foreign films, though no final decision has been made. The euro surrendered early gains as the dollar recovered, with EUR/USD finding support near 1.1300. The Japanese yen held firm as USD/JPY fell below 144.00 due to weak risk sentiment, with Japanese markets closed Tuesday for Greenery Day.