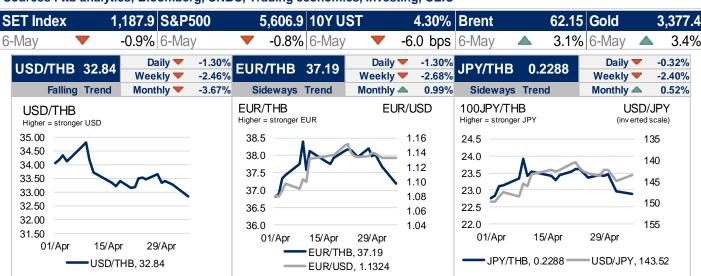

#### Dollar retreats ahead of Fed meeting

The 10-year government bond yield (interpolated) on the previous trading day was 1.888, -1.70 bps. The benchmark government bond yield (LB353A) was 1.884, -1.85 bps. Meantime, the latest closed US 10-year bond yields was 4.30, -6.0 bps. USDTHB on the previous trading day closed around 32.84, moving in a range of 32.71 – 32.725 this morning. USDTHB could be closed between 32.55 – 32.85 today. The US dollar continued to decline after briefly touching the 100.00 level, unable to maintain its gains due to a lack of new economic data and as traders looked ahead to the upcoming FOMC meeting. The euro strengthened on the back of dollar weakness, firmly holding above the 1.1300 level, with attention turning to Germany after CDU leader Merz was elected Chancellor in the second round of the parliamentary vote. The Japanese yen gained strength as USD/JPY fell below the 143.00 level, driven by dollar weakness and a decline in risk sentiment.