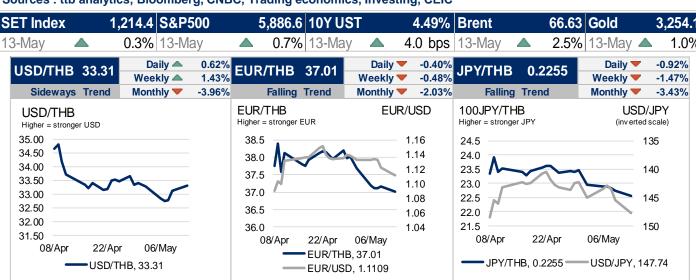

### Dollar slips slightly from highs

The 10-year government bond yield (interpolated) on the previous trading day was 1.885, +3.28 bps. The benchmark government bond yield (LB353A) was 1.880, +3.39 bps. Meantime, the latest closed US 10-year bond yields was 4.49, +4.0 bps. USDTHB on the previous trading day closed around 33.31, moving in a range of 33.24 – 33.295 this morning. USDTHB could be closed between 33.10 – 33.40 today. The dollar pared much of Monday's trade-driven gains, with the index falling below 101.00, pressured by weaker-than-expected US CPI data. The euro gained as the dollar weakened, nearing the 1.1200 mark, with minimal market response to recent ECB comments and German ZEW data. The Japanese yen strengthened against the dollar, pushing USD/JPY below 148.00, though it lost ground against other major currencies as improved risk appetite led to reduced demand for safe havens.