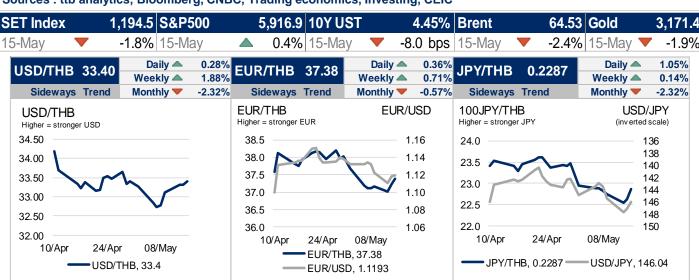

#### The dollar faced slight pressure following a series of data releases

The 10-year government bond yield (interpolated) on the previous trading day was 1.883, -2.15 bps. The benchmark government bond yield (LB353A) was 1.878, -2.15 bps. Meantime, the latest closed US 10-year bond yields was 4.45, -8.0 bps. USDTHB on the previous trading day closed around 33.40, moving in a range of 33.10 – 33.18 this morning. USDTHB could be closed between 33.00 – 33.30 today. The dollar weakened against major currencies, alongside lower US Treasury yields, as markets anticipated two 25bps policy rate cuts by year-end, influenced by weak US data such as disappointing retail sales and softer PPI figures. Comments from Fed officials, including Powell, had little impact. The euro fluctuated around the 1.1200 mark, benefiting only slightly from the dollar's decline. Meanwhile, the Japanese yen gained strength as demand for safe-haven assets rose following the weak data and the drop in US yields.