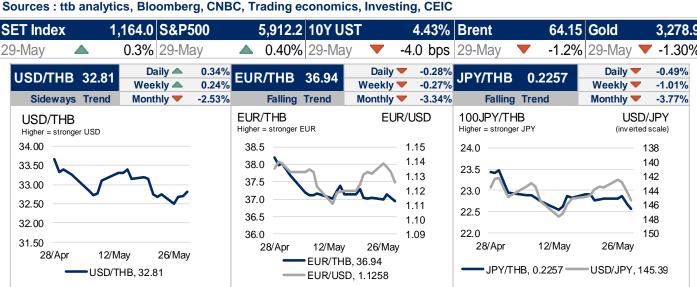

#### The dollar weakened following soft economic data and rising trade uncertainty

The 10-year government bond yield (interpolated) on the previous trading day was 1.831, +0.44 bps. The benchmark government bond yield (LB353A) was 1.826, +0.68 bps. Meantime, the latest closed US 10-year bond yields was 4.43, -4.0 bps. USDTHB on the previous trading day closed around 32.81, moving in a range of 32.48–32.56 this morning. USDTHB could be closed between 32.40 – 32.75 today. The dollar weakened following a series of soft economic data releases. These included a contraction in GDP, a dip in core PCE, a decline in pending home sales, and an increase in jobless claims—all pointing to signs of slowing economic momentum. Adding to the pressure on the dollar was heightened trade uncertainty, after the Court of International Trade struck down the Trump administration's "Liberation Day" tariffs. Although the administration appealed the decision, the appeals court later temporarily reinstated the tariffs, fueling further market volatility. The euro strengthened, benefiting from dollar weakness driven by soft US data. The euro reclaimed the 1.1300 level, breaking above its 21-day moving average (21DMA) in the process. The move reflected renewed bullish momentum for the euro amid dollar selling pressure. The Japanese yen strengthened, with USD/JPY dipping toward 144.00 as softer US data pushed yields lower and stocks reversed earlier gains.

Sources: ttb analytics, TMB Treasury, CEIC, ThaiBMA, Bloomberg, CNBC, BBC, Reuters, Bangkokbiznews, FX data: BoT's daily closing rates