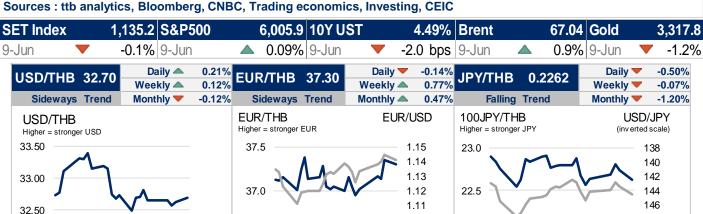

### Dollar eases ahead of US CPI, trade update

The 10-year government bond yield (interpolated) on the previous trading day was 1.690, -0.34 bps. The benchmark government bond yield (LB353A) was 1.681, +0.07 bps. Meantime, the latest closed US 10-year bond yields was 4.49, -2.0 bps. USDTHB on the previous trading day closed around 32.70, moving in a range of 32.63–32.655 this morning. USDTHB could be closed between 32.55 – 32.75 today. The dollar softened slightly, though the index remained within a tight range due to limited news, the absence of major US economic data, and the Federal Reserve entering its pre-meeting blackout period. Market participants are also awaiting updates from the ongoing US-China discussions in London. Looking ahead, traders are focused on the upcoming US CPI data release on Wednesday. The euro recovered from an early decline and moved back toward the 1.1400 level. The Japanese yen leaves the problems and losses but ultimately edged higher against the dollar, as USD/JPY pulled back from the 145.00 level.