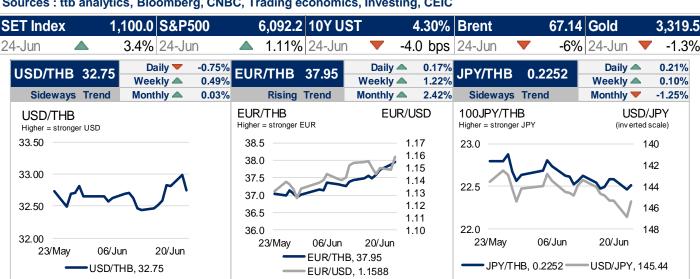

#### Dollar retreats on ceasefire optimism

The 10-year government bond yield (interpolated) on the previous trading day was 1.675, -1.08 bps. The benchmark government bond yield (LB353A) was 1.685, -1.39 bps. Meantime, the latest closed US 10-year bond yields was 4.30, -4.0 bps. USDTHB on the previous trading day closed around 32.75, moving in a range of 32.54 – 32.62 this morning. USDTHB could be closed between 32.50 - 32.75 today. The dollar weakened on Tuesday as safe-haven demand eased following US President Trump's announcement of a ceasefire between Israel and Iran. Although both sides reportedly violated the ceasefire during the day, it appears to be holding after Trump's intervention with Israel. Meanwhile, G10 currencies gained broadly, boosted by the dollar's decline, with the yen and Swiss franc posting the strongest gains. The euro traded in a narrow range of 1.1575-1.1641. The yen outperformed, with USD/JPY hitting 144.52 despite no major currency-specific news.

Sources: ttb analytics, Bloomberg, CNBC, Trading economics, Investing, CEIC

Sources: ttb analytics, TMB Treasury, CEIC, ThaiBMA, Bloomberg, CNBC, BBC, Reuters, Bangkokbiznews, FX data: BoT's daily closing rates