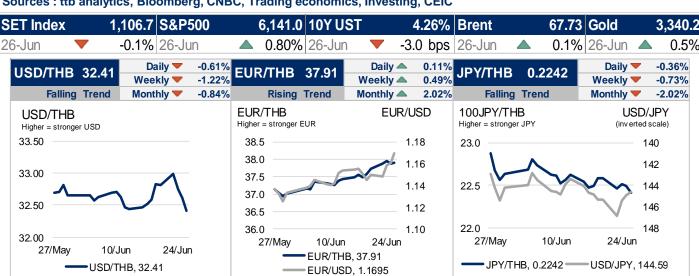

### **Dollar falls as Trump challenges Powell**

The 10-year government bond yield (interpolated) on the previous trading day was 1.614, -4.33 bps. The benchmark government bond yield (LB353A) was 1.618, -4.78 bps. Meantime, the latest closed US 10-year bond yields was 4.26, -3.0 bps. USDTHB on the previous trading day closed around 32.41, moving in a range of 32.515 – 32.54 this morning. USDTHB could be closed between 32.40 – 32.70 today. The US dollar weakened, and Treasury yields declined following a WSJ report that President Trump may announce a successor to Fed Chair Powell sooner than expected—possibly as early as this summer, or by October. Looking back at the data, Q1 PCE beat expectations, but GDP fell more than forecast. Jobless claims dropped to 236k, mostly due to seasonal factors. Durable goods spiked on Boeing orders. The May goods trade deficit widened on weaker exports. All eyes now turn to May PCE on Friday. G10 currencies strengthened broadly on the back of dollar weakness. EUR/USD traded in a 1.1655–1.1744 range. Meanwhile, safe-haven currencies like the CHF and JPY also gained as falling US yields supported the case for a more dovish Fed.