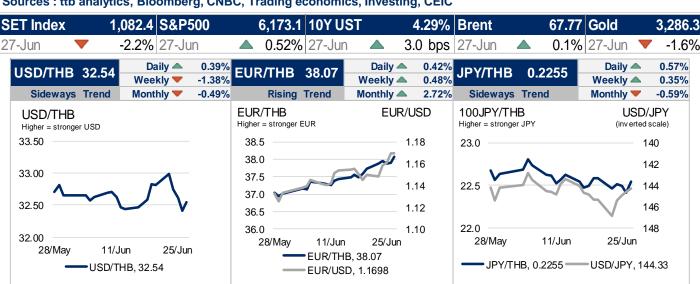

### Dollar rises as Trump sparks new trade worries

The 10-year government bond yield (interpolated) on the previous trading day was 1.60, -1.45 bps. The benchmark government bond yield (LB353A) was 1.61, -0.76 bps. Meantime, the latest closed US 10-year bond yields was 4.29, +3.0 bps. USDTHB on the previous trading day closed around 32.54, moving in a range of 32.605 – 32.64 this morning. USDTHB could be closed between 32.50 – 32.75 today. The dollar index ended its four-day decline after President Trump renewed tariff threats against Canada, triggering risk-off sentiment in FX markets. Meanwhile, May's PCE data revealed persistent core inflation and an unexpected decline in personal income, causing a brief dip in the dollar before it rebounded. The Atlanta Fed also revised its Q2 GDP forecast down to 2.9% from 3.4% after recent US reports. G10 FX was mostly flat or weaker vs. the dollar. The euro gained after reports the EU may cut US tariffs to win Trump's favor, with a deal expected by July 9. Meanwhile, stronger-than-expected preliminary CPI data from France and Spain weighed on Bunds. The euro outperformed, with EUR/USD around 1.1700 going into the weekend.